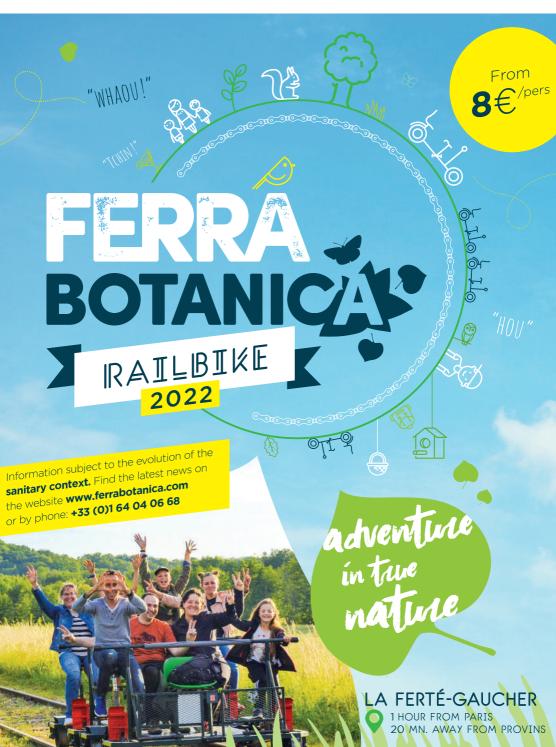

With family or friends, have a taste of fun as you will ride your railbike among both natural

landscapes and Land Art installations for a 13 km ride (roundtrip), in a

protected natural site.

### PRICES

Return trip aboard the mini-train is included. Seats are limited.

- During the week: 38€/railbike (2 to 5 pers.)
- Weekend, public holidays, extra day and during French school holidays (zone C): 45€/railbike (2 to 5 pers.)