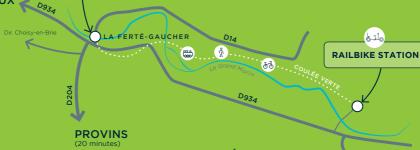

35, rue des Promenades 77320 La Ferté-Gaucher

GPS: LAT 48.77.98.43 LONG 3.303778

DISNEYLAND PARIS LA FERTÉ-GAUCHER **PROVINS** 

**MEAUX** 

"HOU HOU"